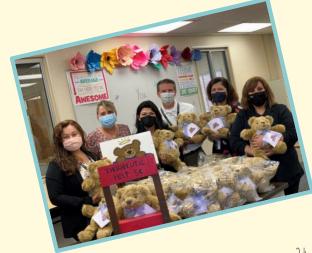

### **STUDENTS HELPING STUDENTS**

- Examples of supports/asks:
  - × Toiletry Drives
  - × Gift Card Drives
  - × Blanket Drives
  - × Socks Drives
  - × Washcloths
  - × Organizational support
  - × Seasonal Smiles
  - Notes of encouragement and support