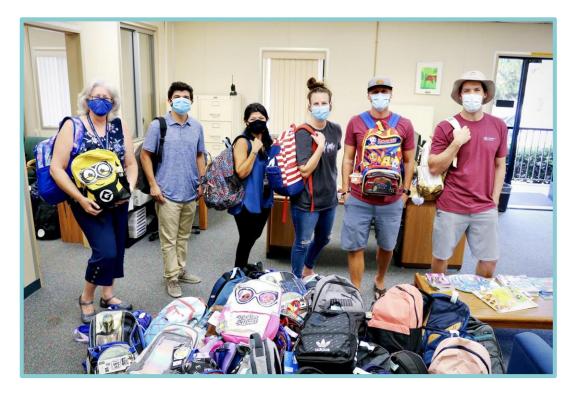

### SCHOOL SITES

- + Presentations
- + Tangible Supports to Each Site
  - × Backpacks
  - × School Supplies
  - × Snacks
  - × Feminine Hygiene Supplies
  - × Device Support

#### Back to School Grab and Go / Regreso a Clases "Para Llevar"

Dear Families,

As we prepare for the new school year, we would like to ensure the needs of our families are met by providing supports to ease concerns. We are planning a Grab and Go" Back to School Event on Wednesday, July 28th. Families will be invited to select school supplies including a backpack, writing utensils, paper, binders, and other items, along with a store gift card for back to school clothing. To participate in our Back to School Event, please select the time frame that best works for you NO LATER THAN MONDAY, JULY 23rd. Thank you.