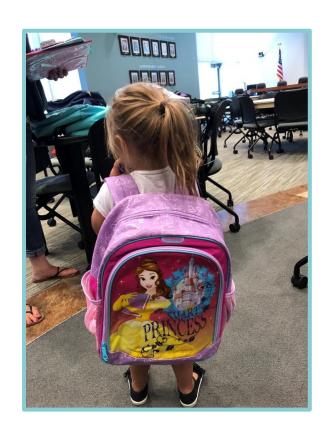

### SCHOOL SITES

- + Presentations
- + Tangible Supports to Each Site
  - × Backpacks
  - × School Supplies
  - × Snacks
  - × Feminine Hygiene Supplies
  - × Device Support

#### Back to School Grab and Go / Regreso a Clases "Para Llevar"

Dear Families,

As we prepare for the new school year, we would like to ensure the needs of our families are met by providing supports to ease concerns. We are planning a Grab and Go" Back to School Event on Wednesday, July 28th. Families will be invited to select school supplies including a backpack, writing utensils, paper, binders, and other items, along with a store gift card for back to school clothing. To participate in our Back to School Event, please select the time frame that best works for you NO LATER THAN MONDAY, JULY 23rd. Thank you.