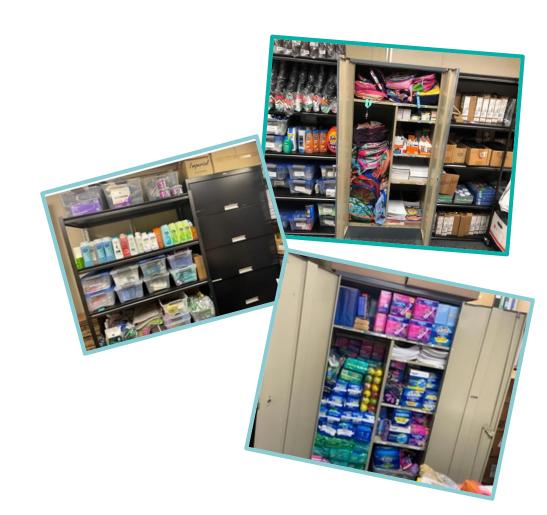

### SCHOOL SITES

- + Presentations
- + Tangible Supports to Each Site
  - × Backpacks
  - × School Supplies
  - × Snacks
  - × Feminine Hygiene Supplies
  - × Device Support

### **STUDENTS HELPING STUDENTS**

- Examples of supports/asks:
  - × Toiletry Drives
  - × Gift Card Drives
  - × Blanket Drives
  - × Socks Drives
  - × Washcloths
  - × Organizational support
  - × Seasonal Smiles
  - Notes of encouragement and support