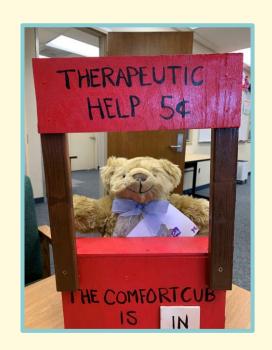

### **STUDENTS HELPING STUDENTS**

- Examples of supports/asks:
  - × Toiletry Drives
  - × Gift Card Drives
  - × Blanket Drives
  - × Socks Drives
  - × Washcloths
  - × Organizational support
  - × Seasonal Smiles
  - Notes of encouragement and support