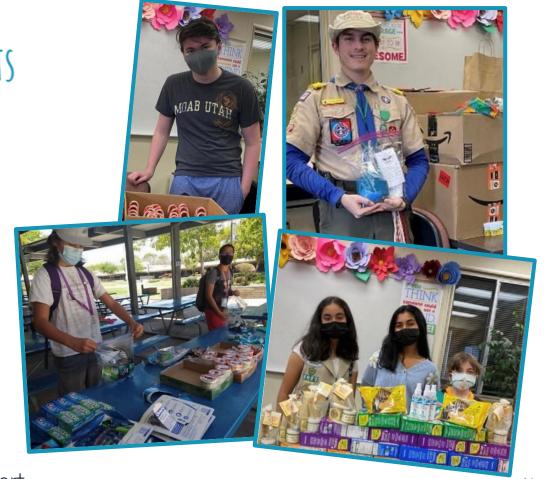

### **STUDENTS HELPING STUDENTS**

- Examples of supports/asks:
  - × Toiletry Drives
  - × Gift Card Drives
  - × Blanket Drives
  - × Socks Drives
  - × Washcloths
  - × Organizational support
  - × Seasonal Smiles
  - Notes of encouragement and support

## COMMUNITY OUTREACH

https://bit.ly/3nA 95k5

HOW DOES YOUR COMMUNITY KNOW ABOUT YOUR PROGRAM?

- → Social Media
- + City Council
- + Community Organizations
- + Local Churches
- District level foundations
- Boy Scout/Girl Scout- Eagle Projects
- + YMCA
- + Library
- + Local Stores